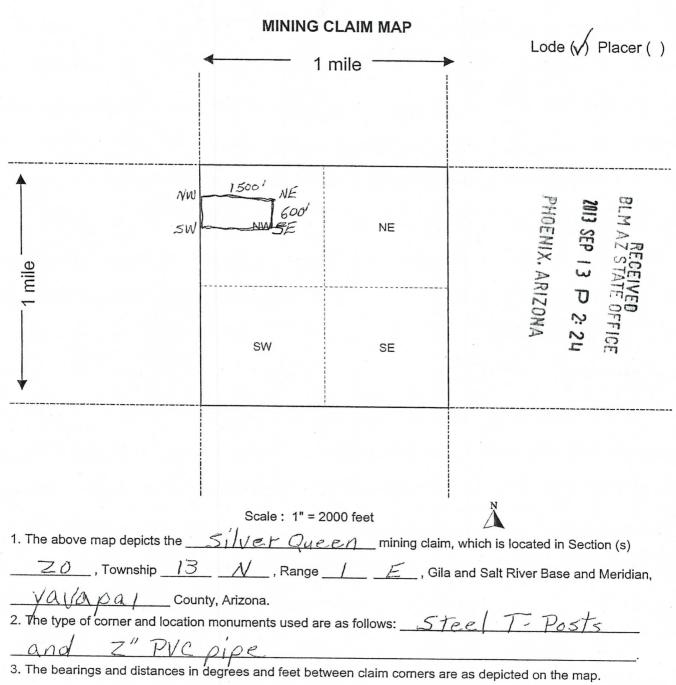

Box Number = AZ15037

Claim Begin-End: AMC424954-AMC424954

4 Miscellaneous

| LOCATION NOTICE FOR LODE MINING CLAIM                                     |                            | 70 5             | 3 2                     |
|---------------------------------------------------------------------------|----------------------------|------------------|-------------------------|
| Amendment BLM Serial # AMC 4Z 4954                                        | BLM                        | 哥哥               | 5 1                     |
| NOTICE IS HEREBY GIVEN that the 51 ver Queen                              | Date                       | PHOENIX.         |                         |
| lode mining claim has been located                                        | Stamp                      |                  | - H                     |
| by Phillia L. Condrey, Patrick C. Rudolph whose current mailing           |                            | ARIZOWA          | <b>U</b> []             |
| address is P.O. Box 884, Humboldt                                         |                            | 9                | 3                       |
| AZ, 863Z9                                                                 |                            | 100              | 0                       |
| The general course of this claim is North to South                        | and it is situated in      | lavapa           | <i>i</i>                |
| County, Arizona. This claim is 1500 Sepet in length and                   | feet in wid                | th.              |                         |
| <u>∠ O + -</u> Total Claim Acreage. This claim runs from the location mor | nument on which this l     | ocation noti     | ice                     |
| is posted on the centerline of the claim approximately 1500 feet          | in a <u>South</u> directio | n to the         | South                   |
| end line and O feet in a North direction to the Nor                       | h end line. This c         | laim is marl     | ked by six              |
| monuments, one at each corner and one at the center of each end line      | e of the claim.            |                  |                         |
| The location monument on which this notice is posted is situated within   | Section <u>Zo</u> , To     | ownship <u>/</u> | 3                       |
| , Range, Gila Salt River Base and Meridian, Aria                          | zona and this claim en     | compasses        | s portions              |
| of the following quarter section(s), section(s), Township(s) and Range(   | s) NW Quo                  | itter            | of                      |
| Sec. 20, Township 13N; Range                                              | e1E                        |                  |                         |
| Gila Salt River Base and Meridian, Arizona.                               |                            |                  |                         |
| The locality of this claim with reference to some natural object or perma | anent monument and         | additional in    | nformation              |
| (if any) concerning its locality are as follows: South edge               | of Chappo                  | ral Gi           | ulch                    |
| Creek and West-Southwest                                                  | of the top                 | of 5             | pud                     |
| mountain The above                                                        | information is shown       | n the attacl     | hed map.                |
| DATED AND POSTED on the ground this 31 day of Octo                        | ber , 20 19.               |                  |                         |
| ☑ LOCATOR(s) ☐ AGENT                                                      |                            |                  |                         |
| Print Name(s) Phillip L. Condrey, Pat                                     | FICK C. R.                 | udolo            | h                       |
| Signature(s) Phillip L. Condrey Patra                                     | The C. Du                  | ale/             |                         |
| ~ / /                                                                     |                            |                  | n MCF100<br>d July 2014 |
| This form is available from the Arizo                                     | ona Geological Survey      |                  | _                       |
|                                                                           | 12                         |                  |                         |
| WOT AND ADDRESS # 460304                                                  | 5                          |                  |                         |